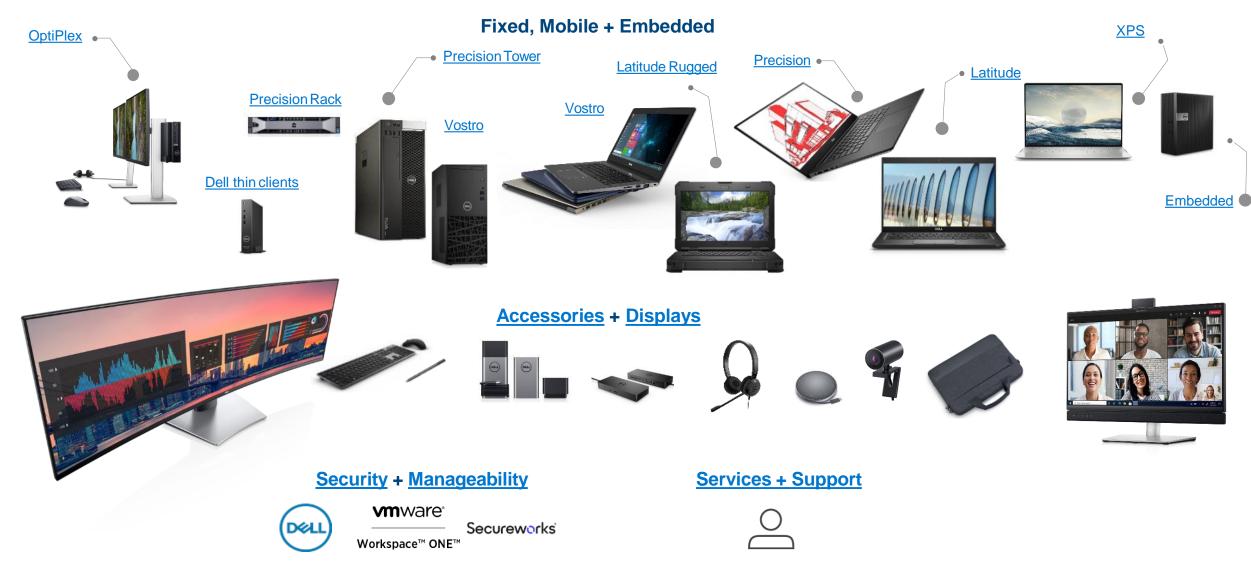

rizing and turning on Safe Screen when an onlooker is detected and dims the PC when you look away.

intelligently ensures flawless application performance, all based on your application usage style and history.

Analytics (Precision Only) generates end-user reports and analyzes system for personalized insights.

# Windows 11 is designed for hybrid work

Powerful for employees. Consistent for IT. Secure for all.



Productive
Simple, powerful UX to improve employee productivity and focus.



#### **Collaborative**

A smarter way to collaborate with Microsoft Teams<sup>1</sup> integration



#### Consistent

App compatibility and cloud management make adoption easy



#### Secure

Zero-trust ready OS to protect data and access, anywhere

### The most complete portfolio for every work style



# D&LLTechnologies