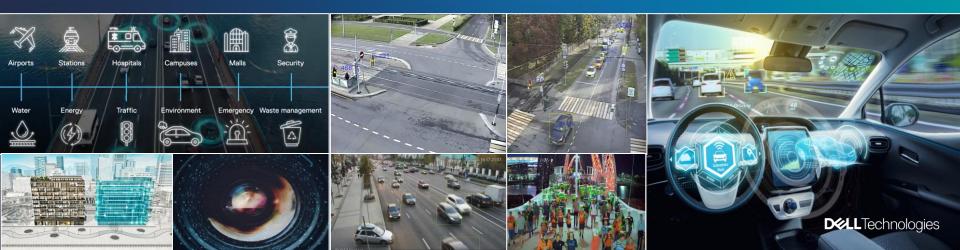

### **Smart Cities**

- Video Surveillance & Computer Vision at the Edge Predict
- Digital Twin in Smart Buildings for Sustainability
- Autonomous Vehicles and V2X

### Transportation

- Railcar Automated Safety Inspections with AI at the Edge
- 120 : 1 gain in efficiency compared to manual inspections
- 1.3 TB of data processed daily