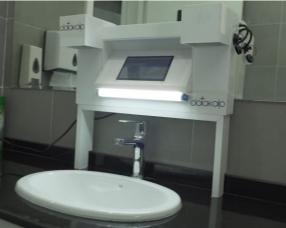

### Healthcare

- Al-driven Computer Vision for measurement of adherence to the prescribed protocol for hand washing.
- Hand hygiene Compliance and Training
- Applicable to schools, pharma, Food services and hospitality