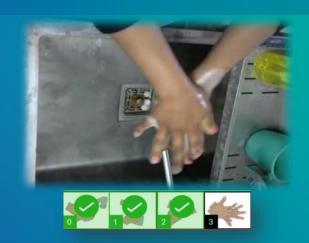

### Healthcare

- Al-driven Computer Vision for measurement of adherence to the prescribed protocol for hand washing.
- Hand hygiene Compliance and Training
- Applicable to schools, pharma, Food services and hospitality