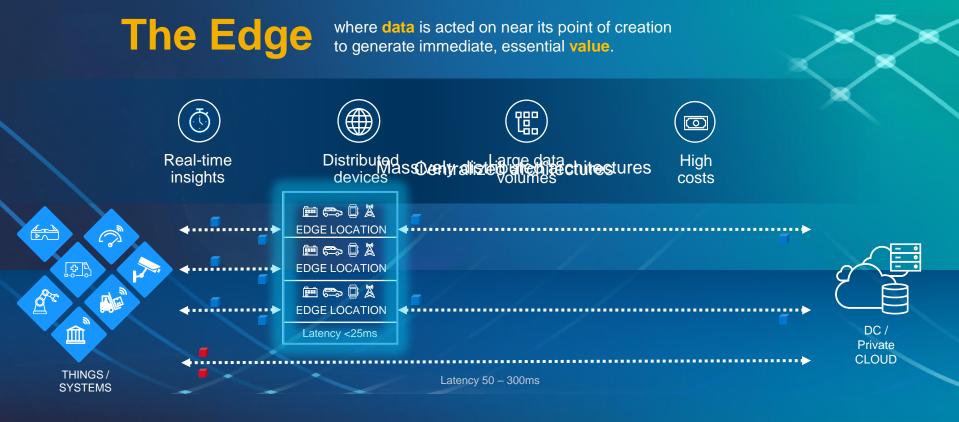

### Find your edge where data lives

## Growing adoption of solutions at the edge

74%

of organizations
plan to increase
their edge spending
over the next two years
with an average
increase of 37%.1

800%

Increase in the number of apps at the Edge by 2024.2

### New needs and challenges at the edge

#### **Speed**

Streaming data

**Shrinking time-to-insight** 

Faster growth

New sites

New data types, more data

#### Scale

More use cases

**Massive growth** 

Sites with no IT More data types Explosion of data

### Security

**New attack surfaces** 

Distributed infrastructure

and data

Limited to no physical security