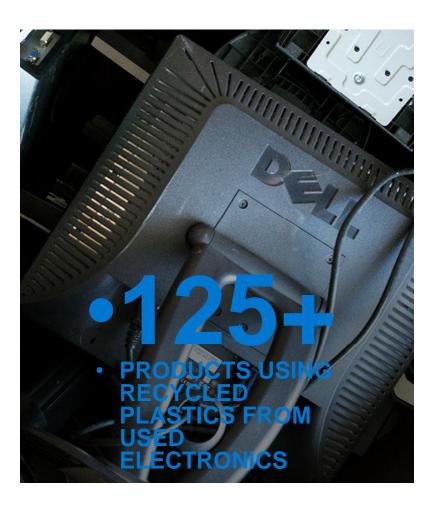

# Sustainability on Dell Latitude

- Biobased material rubber feet (9330,7000, 5000)
- Recycled plastic fan housing & battery frame (9330, 5000) / battery frame only (7000)
- Keycaps from recycled materials (9330)
- Packaging made from 100% recycled / renewable materials
- Bulk packaging options to reduce waste