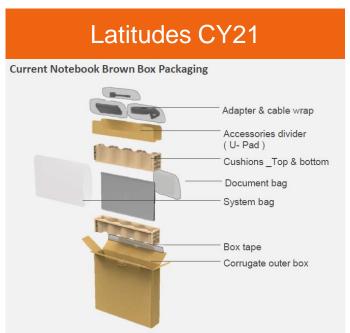

# Sustainability on Dell Latitude

- Biobased material rubber feet (9330,7000, 5000)
- Recycled plastic fan housing & battery frame (9330, 5000) / battery frame only (7000)
- Keycaps from recycled materials (9330)
- Packaging made from 100% recycled / renewable materials
- Bulk packaging options to reduce waste

# New Sustainable Packaging meets 2023 Goals

• 100% recyclable materials, 92% less plastic (no plastic bags/wraps, uses 100% recycled non-woven bag):