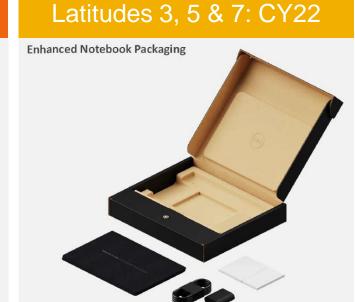

# Sustainability on Dell Latitude

- Biobased material rubber feet (9330,7000, 5000)
- Recycled plastic fan housing & battery frame (9330, 5000) / battery frame only (7000)
- Keycaps from recycled materials (9330)
- Packaging made from 100% recycled / renewable materials
- Bulk packaging options to reduce waste

# New Sustainable Packaging meets 2023 Goals

• 100% recyclable materials, 92% less plastic (no plastic bags/wraps, uses 100% recycled non-woven bag):