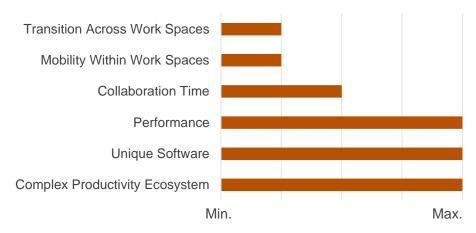

## **CHARACTERISTICS**

15% Workforce

43% Work From Home

80% More Performance Needsx2 Performance Applications

Large Mix of Verticals

## **SPECIALIST NEEDS CHART\***

\*Relative To Others