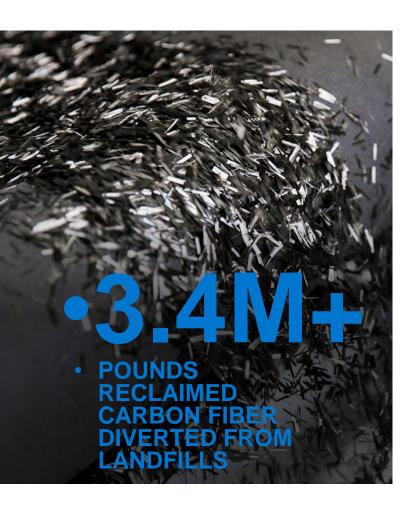

# Sustainability on Dell Latitude

- Biobased material rubber feet (9330,7000, 5000)
- Recycled plastic fan housing & battery frame (9330, 5000) / battery frame only (7000)
- Keycaps from recycled materials (9330)
- Packaging made from 100% recycled / renewable materials
- Bulk packaging options to reduce waste