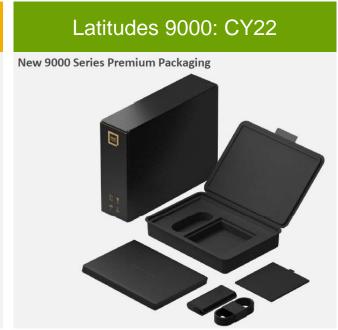

# Sustainability on Dell Latitude

- Biobased material rubber feet (9330,7000, 5000)
- Recycled plastic fan housing & battery frame (9330, 5000) / battery frame only (7000)
- Keycaps from recycled materials (9330)
- Packaging made from 100% recycled / renewable materials
- Bulk packaging options to reduce waste

# New Sustainable Packaging meets 2023 Goals

• 100% recyclable materials, 92% less plastic (no plastic bags/wraps, uses 100% recycled non-woven bag):