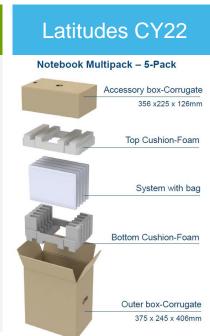

# Sustainability on Dell Latitude

- Biobased material rubber feet (9330,7000, 5000)
- Recycled plastic fan housing & battery frame (9330, 5000) / battery frame only (7000)
- Keycaps from recycled materials (9330)
- Packaging made from 100% recycled / renewable materials
- Bulk packaging options to reduce waste

# New Sustainable Packaging meets 2023 Goals

• 100% recyclable materials, 92% less plastic (no plastic bags/wraps, uses 100% recycled non-woven bag):