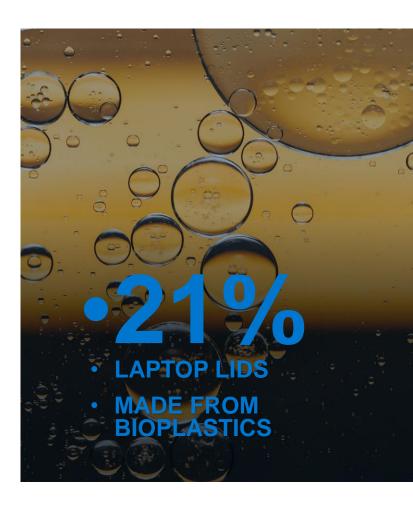

# Sustainability on Dell Latitude

- Biobased material rubber feet (9330,7000, 5000)
- Recycled plastic fan housing & battery frame (9330, 5000) / battery frame only (7000)
- Keycaps from recycled materials (9330)
- Packaging made from 100% recycled / renewable materials
- Bulk packaging options to reduce waste